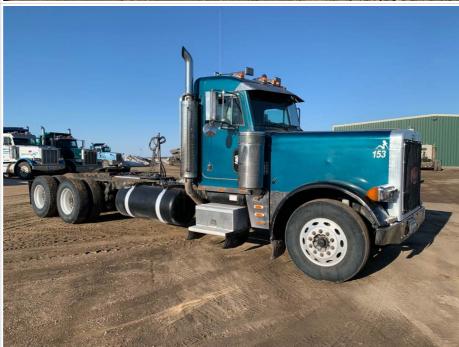

#### **Section 1**

| Heavy Highway Tractor<br>Options/Specifications |                         |
|-------------------------------------------------|-------------------------|
| Options/Specifications                          |                         |
| Date/Time                                       |                         |
| IRC#                                            | B8008                   |
| Customer#                                       | 201008008               |
| Unit Make                                       | Peterbilt               |
| Model                                           | 379                     |
| Year                                            | 1998                    |
| Vehicle Type                                    | Day cab highway tractor |
| VIN#                                            | 1XP5D69X4WN472757       |