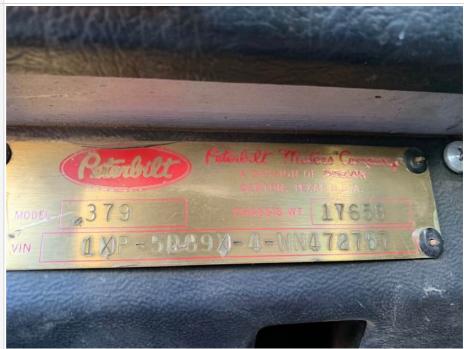

#### **Section 1**

| Heavy Highway Tractor<br>Options/Specifications |                         |
|-------------------------------------------------|-------------------------|
| Options/Specifications                          |                         |
| Date/Time                                       |                         |
| IRC#                                            | B8008                   |
| Customer#                                       | 201008008               |
| Unit Make                                       | Peterbilt               |
| Model                                           | 379                     |
| Year                                            | 1998                    |
| Vehicle Type                                    | Day cab highway tractor |
| VIN#                                            | 1XP5D69X4WN472757       |

**VIN/Dataplate Photos** 

**Left Front Corner Shot** 

**Left Rear Corner Shot** 