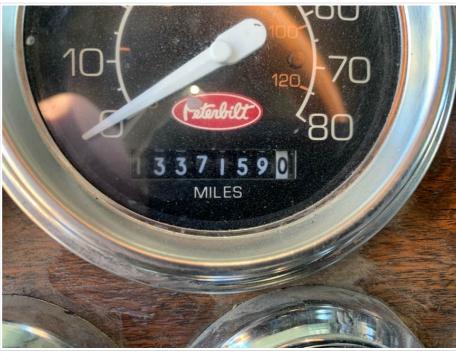

#### **Right Front Corner Shot**

| Shipping Length (Ft') (In.") | 30'     |
|------------------------------|---------|
| Shipping Width (Ft.') (In")  | 8' 6"   |
| Shipping Height (Ft') (In")  | 11'     |
| Weight                       | NA      |
| Oil Samples                  | None    |
| Odometer Reading             | 1337159 |

#### **Odometer Photo**

| NA          |
|-------------|
|             |
| Yes         |
| No          |
| Yes         |
| No          |
| No          |
| No          |
| No          |
| Yes         |
| Yes         |
| Cummins N14 |
| NA          |
| NA          |
| Yes         |
|             |