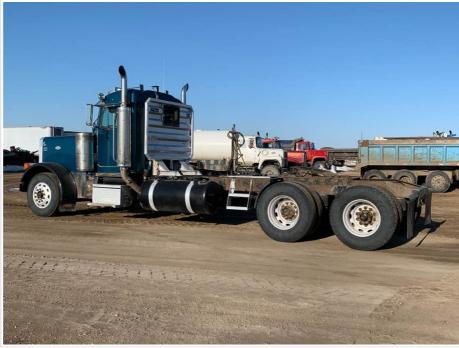

#### **Right Rear Corner Shot**

#### **Right Front Corner Shot**

| Shipping Length (Ft') (In.") | 30'     |
|------------------------------|---------|
| Shipping Width (Ft.') (In")  | 8' 6"   |
| Shipping Height (Ft') (In")  | 11'     |
| Weight                       | NA      |
| Oil Samples                  | None    |
| Odometer Reading             | 1337159 |