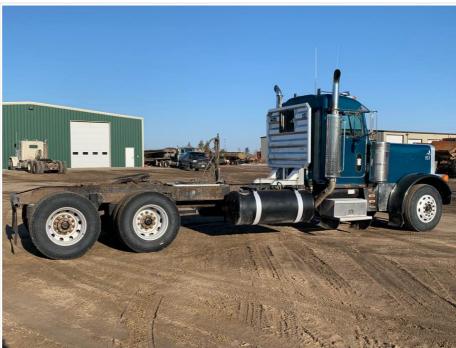

#### **Right Front Corner Shot**

| Shipping Length (Ft') (In.") | 30'     |
|------------------------------|---------|
| Shipping Width (Ft.') (In")  | 8' 6"   |
| Shipping Height (Ft') (In")  | 11'     |
| Weight                       | NA      |
| Oil Samples                  | None    |
| Odometer Reading             | 1337159 |